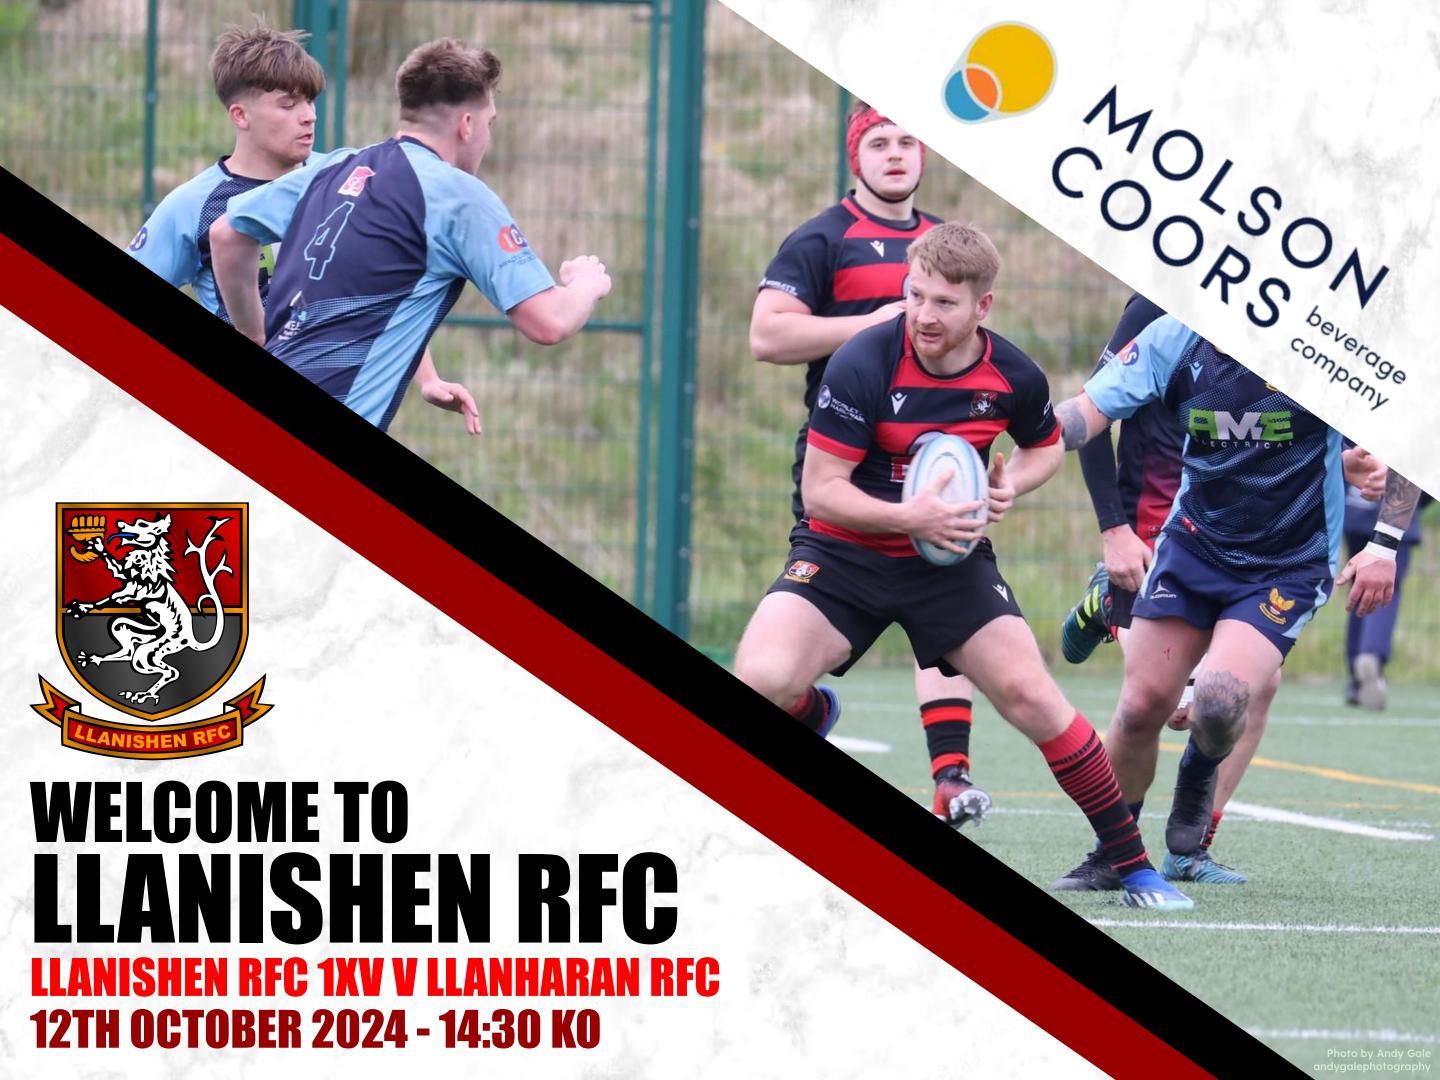

#### **WELCOME TO LLANISHEN RUGBY CLUB**

## **VS LLANHARAN RFC**

12.10.24 - ISLA-ALEXANDER 3G PITCH, CF14 5YL

- 1 LEE SWINDLEHURST
- 2 BONIFACE NEHATTA
- 3 ELLIOT SWINDLEHURST
- **4 JOSEPH RAYER**
- 5 GEORGE IVINS
- 6 ELLIS RICHARDS
- 7 EWAN GREEN
- 8 LEWIS MARSHALL (C) \* Dudden Law

#### 12 OCTOBER

PORTH HARLEQUINS KO: 14:30 RHIWBINA RFC

ST. JOSEPH'S RFC KO: 14:30 BARRY RFC

RHYDYFELIN RFC KO: 14:30 ABERCWMBOI RFC

LLANISHEN RFC KO: 14:30 LLANHARAN RFC

PENARTH RFC KO: 14:30 ABERCYNON RFC