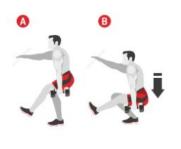

re's a role for everyone.

No experience is needed – just bring your enthusiasm and love for the game! This is a great way to connect with fellow rugby and football fans, give back to your local club, and be part of the match day excitement.

For more information drop a message to Liam - 07467527543 or Paul - 07701319061

Join the Llanishen family and make a difference on and off the field!





# Stay Active!



Community Home Training Suggestions

FOR AGES 17+

## Whole Body Fitness Circuit 2

#### **WARM UP**

1 TIME THROUGH THE CIRCUIT AT SLOW SPEED

#### **SESSION**

Perform each exercise for the specified amount of time, then do all exercises in a continuous circuit manner.



EXERCISE 1

Burpees



EXERCISE 2
Superman, 1 second
hold at top



EXERCISE 3
Pushups with torso rotation



EXERCISE 4
Single leg squat,
left leg only



EXERCISE 5 Star jumps

#### LEVEL 2

LEVEL 1

Perform 15 seconds work on each exercise and take 15 seconds rest between exercises. Perform 3 sets

Perform 10 seconds work on each exercise and take 10 seconds rest between exercises. Perform 2-3 sets

#### LEVEL 3

Perform 20 seconds work on each exercise and take 20 seconds rest between exercises. Perform 3-4 sets



EXERCISE 6
Single leg squat,
right leg only



EXERCISE 7
Kneeling tricep
extension



EXERCISE 8
Run on spot with high knees



EXERCISE 9
Glute bridge



EXERCISE 10 Leg raise hold, one inch from floor



# LLANISHEN RFC

ADVERTISING/SPONSORSHIP OPPORTUNITY



# PITCH-SIDE ADVERTISING BOARDS NOW AVAILABLE!

DISPLAYED AT OUR HOME GROUND
LLANISHEN 3G PITCH,
LLANISHEN HIGH SCHOOL,