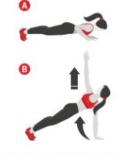

#### **SESSION**

Perform each exercise for the specified amount of time, then do all exercises in a continuous circuit manner.

EXERCISE 1

Burpees

EXERCISE 2
Superman, 1 second
hold at top

EXERCISE 3
Pushups with torso rotation