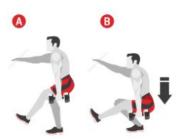

#### **SESSION**

Perform each exercise for the specified amount of time, then do all exercises in a continuous circuit manner.

EXERCISE 1

Burpees

EXERCISE 2
Superman, 1 second
hold at top

EXERCISE 3
Pushups with torso rotation