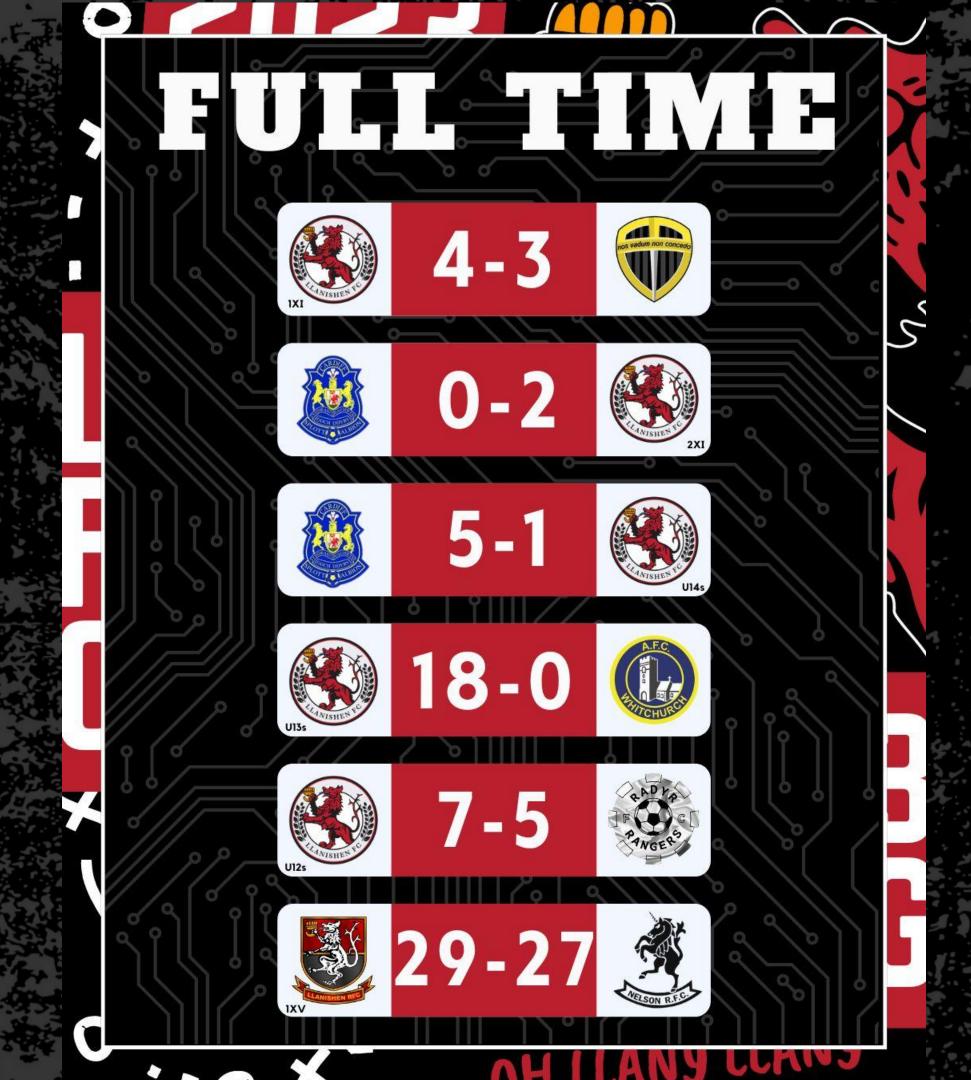

# 1XV LINEUP

## **VS LLANHARAN RFC**

12.10.24 - ISLA-ALEXANDER 3G PITCH, CF14 5YL

- 1 LEE SWINDLEHURST
- 2 BONIFACE NEHATTA
- 3 ELLIOT SWINDLEHURST
- **4 JOSEPH RAYER**
- 5 GEORGE IVINS
- 6 ELLIS RICHARDS
- 7 EWAN GREEN
- 8 LEWIS MARSHALL (C) \* Dudden Law

- **9** KIERAN FEREDAY
- 10 LLOYD SAUNDERS
- 11 NOAH CALLAGHAN
- 12 ALEX KINSEY CROWN
- 13 MILES ANDERSON
- 14 ALEX SAMUELS 🚳
- 15 JOSH JAMES

TYLER FERREIRA, MATT DYKE, SCOTT GREEN, MYLO GROPETIS, ALEX O'DONOGHUE

# ATHLETIC LINEUP

## **VS LLANDAFF NORTH RFC**

28.09.24 - LLANDAFF NORTH RFC, CF14 2FU

- SPENCER ROGERS
- 2 NOKU NIKISI
- OWEN JENKINS
- DYLAN PRICE
- **5 JAC BARTOP**
- 6 LIAM BUFTON
- **SOLOMON SIMON**
- 8 PAUL DOLAN (C)

- 9 THOMAS WEARE
- **ELIS JAMES**
- 11 LUKE MYERS
- 12 ASTON ROSE (VC) 13 SEAN DEASY
- 14 CHRIS SAGE
- 15 HARRY POWELL

#### **REPLACEMENTS:**

SION MORRIS, STEWART COLLINS, LLOYD NORMAN, HARRI DUFFY, ALEX OSBORNE, LLOYD FRANKLIN