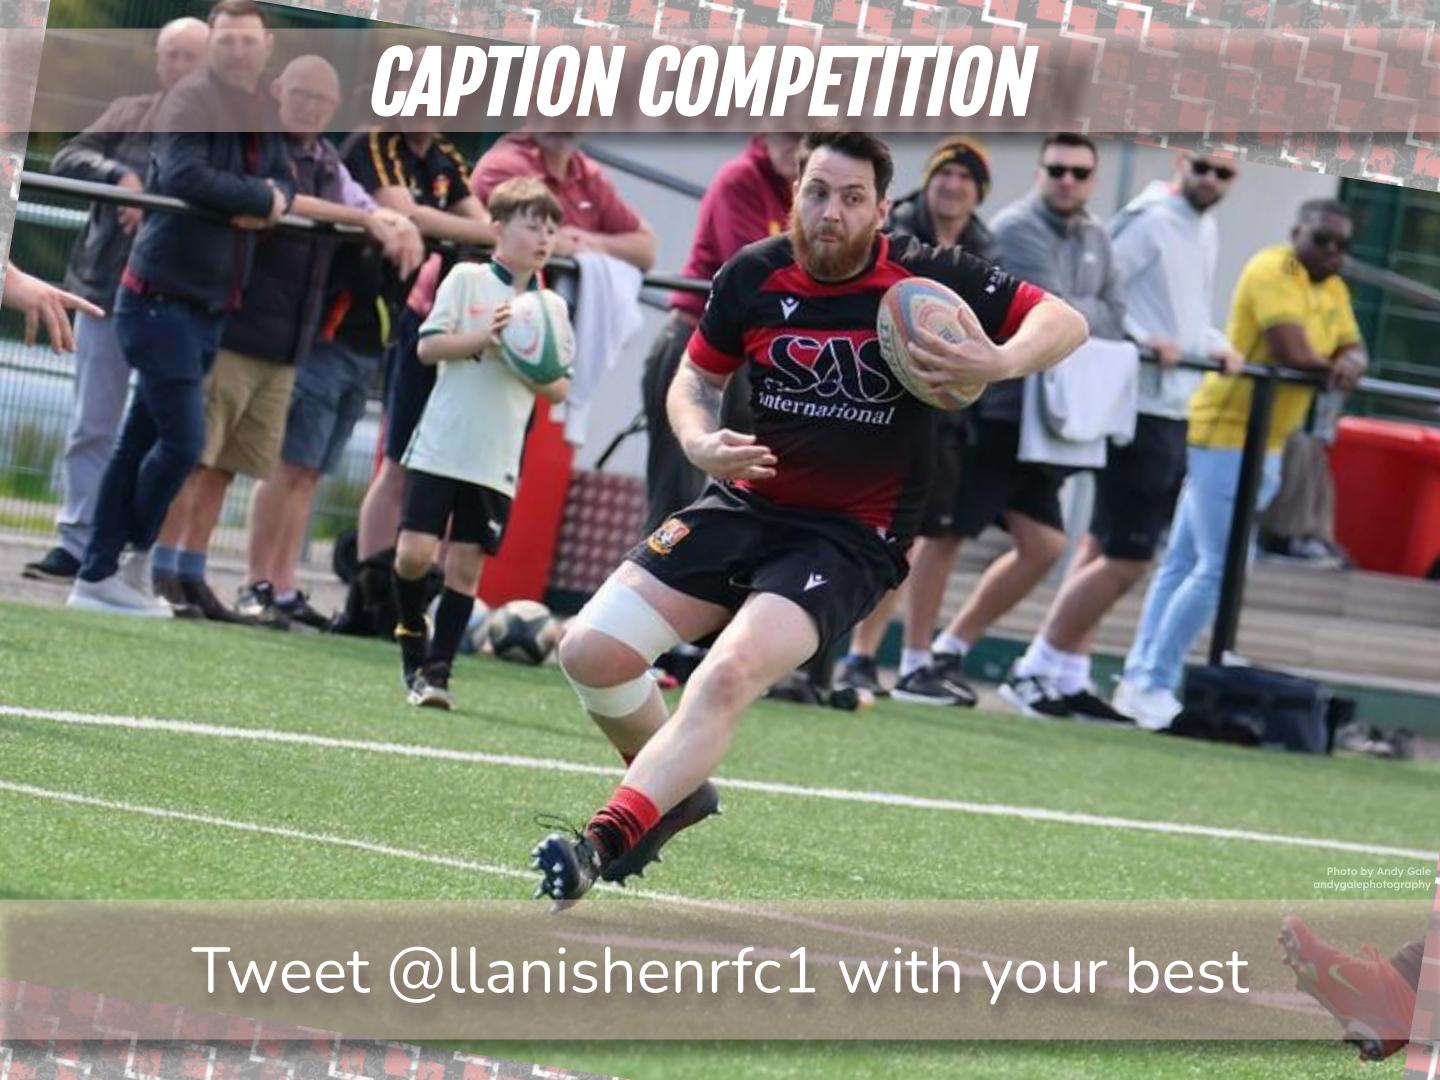

## **VS LLANHARAN RFC**

12.10.24 - ISLA-ALEXANDER 3G PITCH, CF14 5YL

- 1 LEE SWINDLEHURST
- 2 BONIFACE NEHATTA
- 3 ELLIOT SWINDLEHURST
- **4 JOSEPH RAYER**
- 5 GEORGE IVINS
- 6 ELLIS RICHARDS
- 7 EWAN GREEN
- 8 LEWIS MARSHALL (C) \* Dudden Law

- **9** KIERAN FEREDAY
- 10 LLOYD SAUNDERS
- 11 NOAH CALLAGHAN
- 12 ALEX KINSEY CROWN
- 13 MILES ANDERSON
- 14 ALEX SAMUELS 🚳
- 15 JOSH JAMES

TYLER FERREIRA, MATT DYKE, SCOTT GREEN, MYLO GROPETIS, ALEX O'DONOGHUE